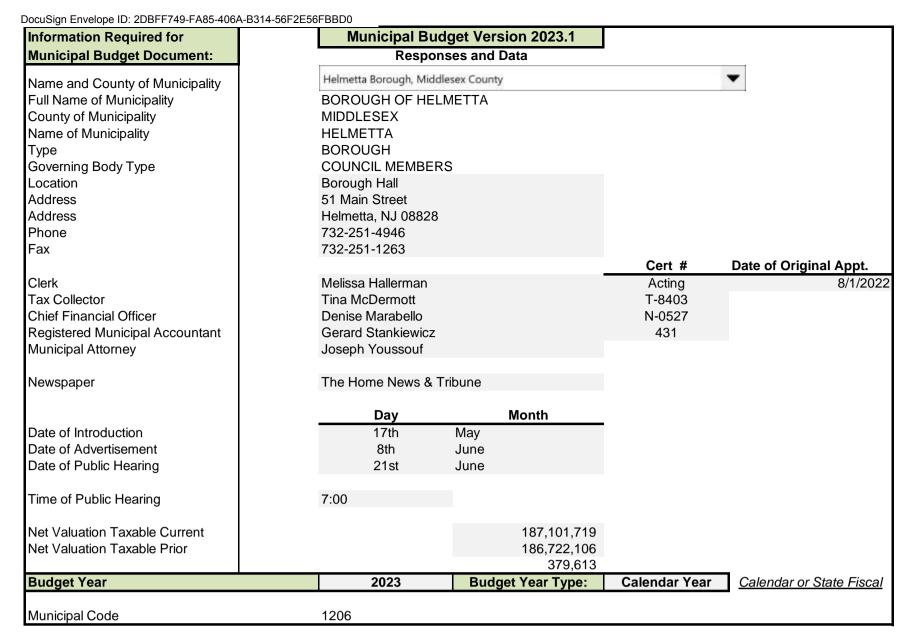

#### **2023 MUNICIPAL DATA SHEET**

(MUST ACCOMPANY 2023 BUDGET)

CAP

| MUNICIPALITY:                                      | BOROUGH OF HELMETTA             | COUNTY:           | MIDDLESEX              |              |
|----------------------------------------------------|---------------------------------|-------------------|------------------------|--------------|
| Christopher Slavicek  Mayor's Name                 | December 31, 2023 Term Expires  |                   | Governing Body Members | Term Expires |
|                                                    |                                 | Peter Karczewski  |                        | 12/31/2024   |
| Municipal Officials                                |                                 | Sandra Bohinski   |                        | 12/31/2023   |
|                                                    | 8/1/2022<br>Date of Orig. Appt. | Joseph Reid       |                        | 12/23/2025   |
| Melissa Hallerman Municipal Clerk                  | Acting Cert. No.                | Michael Duffy     |                        | 12/13/2024   |
| Tina McDermott  Tax Collector                      | T-8403<br>Cert. No.             | Ronald Dzingleski |                        | 12/12/2025   |
| Denise Marabello Chief Financial Officer           | N-0527<br>Cert. No.             | Nicholas Stasi    |                        | 12/23/2023   |
| Gerard Stankiewicz Registered Municipal Accountant | 431<br>Lic. No.                 |                   |                        |              |
| Joseph Youssouf  Municipal Attorney                |                                 |                   |                        |              |
|                                                    |                                 |                   |                        |              |
| Official Mailing Address of Municipality           |                                 |                   |                        |              |
| Official Mailing Address of Municipality           |                                 |                   |                        |              |
| Borough Hall 51 Main Street                        |                                 |                   |                        |              |
| Helmetta, NJ 08828                                 |                                 |                   |                        |              |